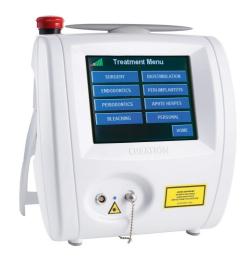

CML Soft Touch is focused on versatility, ergonomics and ease of use. Front fiber output and the large color touch screen makes usage, selection of treatment and overall status view as simple as possible.

| Technical characteristics (810nm, 915nm available on request) |                                        |          |     |
|---------------------------------------------------------------|----------------------------------------|----------|-----|
| Model                                                         | C-LD-007 810                           | C-LD-005 |     |
| Wavelength                                                    | 810                                    | 810      | nm  |
| CW Power (on fiber output)                                    | 0.1 – 7.0                              | 0.1-5.0  |     |
| Pulse width                                                   | 0,2-1                                  |          | ms  |
| Pulse frequency                                               | 0-10                                   |          | kHz |
| Weight                                                        | 2.5                                    |          | kg  |
| Dimensions                                                    | 22 x 24 x 10                           |          | cm  |
| Battery                                                       | User replaceable, compartment with lid |          |     |
| Fiber connection                                              | SMA connector, tool-less replacement   |          |     |