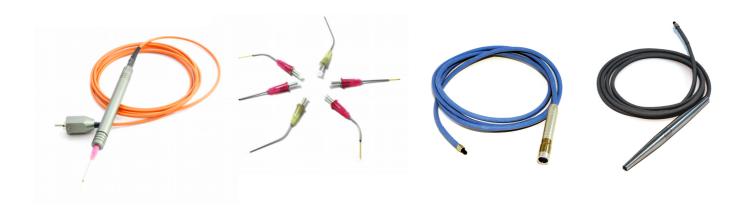

#### **FEATURES**

- 5 or 7W CW Output on fiber
- External footswitch
- 200, 400, 600µm fiber, user replaceable
- Wide selection of fibers, handpieces and treatments
- Battery operated

## Ready to use general purpose kit

- C-LD-007 7W laser control unit
- Footswitch
- 400µm and 200µm fiber
- Contact handpiece
- Non contact handpiece
- 3 Protective glasses
- 8300mAh battery
- Battery charger
- Remote interlock
- Instruction manual on digital media

### Additional options

- Planar wave handpiece
- Fiber tip handpiece
- Diffused light curettage tip
- Wireless footswitch
- Whitening gel
- Wall power supply

Creation Medical Laser® is a registered trademark of Ennebi Elettronica S.r.l. Specifications may contain errors or omissions and they are subject to change without notice.